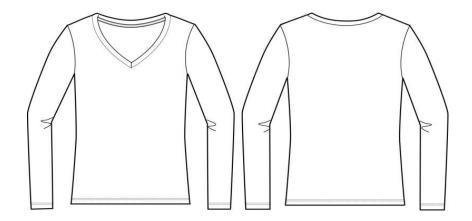

## **MEASUREMENT SPECIFICATION REPORT**

STYLE # 8855 - WOMEN'S FLOWY LONG SLEEVE V-NECK TEE

FABRICATION 65% POLYESTER, 35% VISCOSE 52% POLYESTER, 48% VISCOSE

| Points of Measurement (inches) |
|--------------------------------|
| Body Width - 1" Below A.H.     |
| Body Length From HPS           |

| S      | М      | L      | XL     | 2XL    |
|--------|--------|--------|--------|--------|
| 17 1/8 | 18 5/8 | 20 5/8 | 22 5/8 | 24 5/8 |
| 26     | 26 5/8 | 27 1/4 | 28     | 28 3/4 |

Disclaimer: Please note that the above sizing chart is subject to change. For more detailed information, please contact a Bella + Canvas Customer Service Representative.